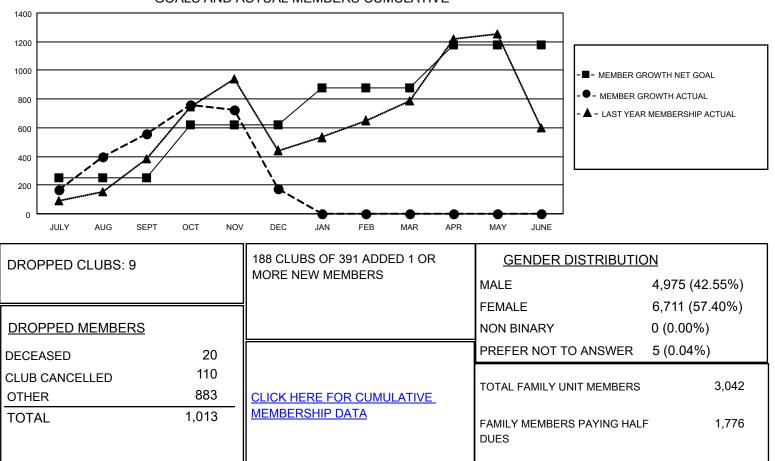

## GAT MONTHLY MEMBERSHIP PROGRESS REPORT

**Multiple District 307** 

Results as of: 12/31/2022 LOCATION: INDONESIA

| Clubs                 |               |           |               | Members               |                           |                         |                                                    |
|-----------------------|---------------|-----------|---------------|-----------------------|---------------------------|-------------------------|----------------------------------------------------|
| RESULTS FOR 2022-2023 |               |           |               | RESULTS FOR 2022-2023 |                           |                         |                                                    |
| QUARTER               | NEW CLUB GOAL | NEW CLUBS | DROPPED CLUBS | QUARTER               | MEMBER GROWTH NET<br>GOAL | MEMBER GROWTH<br>ACTUAL | DROPPED<br>MEMBERS ACTUAL<br>(including transfers) |
| JULY/AUG/SEPT         | 3             | 13        | 3             | JULY/AUG/SE           | PT 250                    | 940                     | 195                                                |
| OCT/NOV/DEC           | 6             | 2         | 6             | OCT/NOV/DE            | C 370                     | 449                     | 817                                                |
| JAN/FEB/MAR           | 5             | 0         | 0             | JAN/FEB/MAF           | 260                       | 0                       | 0                                                  |
| APR/MAY/JUNE          | 1             | 0         | 0             | APR/MAY/JUN           | IE 300                    | 0                       | 0                                                  |