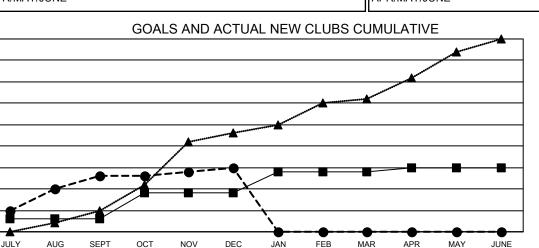

## GAT MONTHLY MEMBERSHIP PROGRESS REPORT

**Multiple District 307** 

Results as of: 12/31/2022 LOCATION: INDONESIA

| Clubs                 |               |           |               | Members               |                           |                         |                                                    |
|-----------------------|---------------|-----------|---------------|-----------------------|---------------------------|-------------------------|----------------------------------------------------|
| RESULTS FOR 2022-2023 |               |           |               | RESULTS FOR 2022-2023 |                           |                         |                                                    |
| QUARTER               | NEW CLUB GOAL | NEW CLUBS | DROPPED CLUBS | QUARTER               | MEMBER GROWTH NET<br>GOAL | MEMBER GROWTH<br>ACTUAL | DROPPED<br>MEMBERS ACTUAL<br>(including transfers) |
| JULY/AUG/SEPT         | 3             | 13        | 3             | JULY/AUG/SE           | PT 250                    | 940                     | 195                                                |
| OCT/NOV/DEC           | 6             | 2         | 6             | OCT/NOV/DE            | C 370                     | 449                     | 817                                                |
| JAN/FEB/MAR           | 5             | 0         | 0             | JAN/FEB/MAF           | 260                       | 0                       | 0                                                  |
| APR/MAY/JUNE          | 1             | 0         | 0             | APR/MAY/JUN           | IE 300                    | 0                       | 0                                                  |

● - CURRENT YEAR ACTUAL NEW CLUBS

▲ - LAST YEAR ACTUAL NEW CLUBS

GOALS AND ACTUAL MEMBERS CUMULATIVE